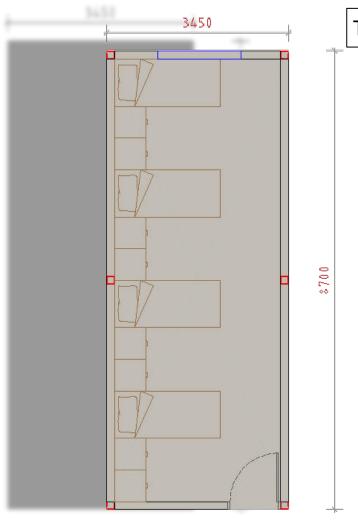

OPTION - A









## PLOT AREA – 74,882.4 SQ.M

- TOTAL ACCOMODATION 5,500 BEDS
- GROUND FLOOR AREA 16,692.2 SQ.M
- TOTAL BUILD UP AREA (G+4) 16,692 X 5 = 83,460 SQ.M
- TOTAL BUILDINGS 14 NOS.
- MODULES PER FLOOR (EACH BUILDING) 36 NOS (Including Service Block, Kitchen & Toilets)
- TOTAL MODULES PER BUILDING 36 X 5 = 180 NOS
- TOTAL MODULES FOR PROJECT 180 X 14 (Buildings) = 2,520 NOS
- EACH MODULE SIZE 3.45M X 8.7M = 30 SQ.M (Excluding corridor)
- EACH BUILDING SIZE (36 MODULES & Including 1.8m wide corridor) 62.1M X 19.2M = 1192.3 SQ.M









TYPICAL ROOM (4 NOS SINGLE BEDS)

OPTION 1 OPTION 2





## TYPICAL FLOOR PLAN (36 MODULES)