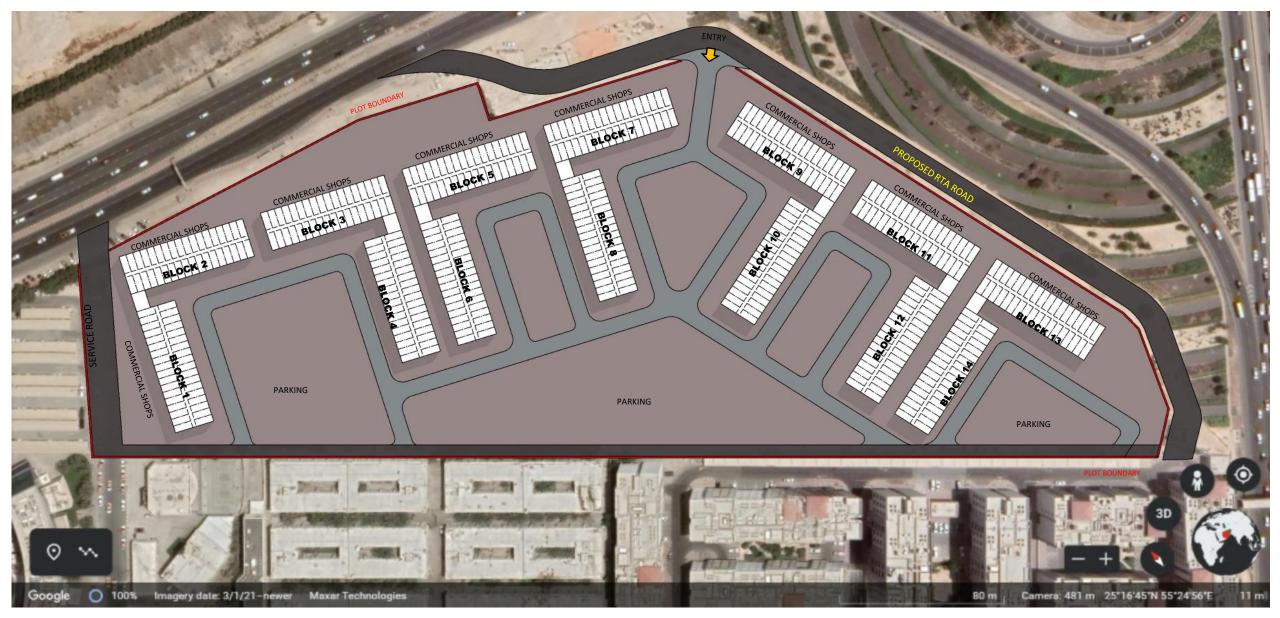

## PLOT AREA – 74,882.4 SQ.M

- TOTAL ACCOMODATION 5,500 BEDS
- GROUND FLOOR AREA 16,692.2 SQ.M
- TOTAL BUILD UP AREA (G+4) 16,692 X 5 = 83,460 SQ.M
- TOTAL BUILDINGS 14 NOS.
- MODULES PER FLOOR (EACH BUILDING) 36 NOS (Including Service Block, Kitchen & Toilets)
- TOTAL MODULES PER BUILDING 36 X 5 = 180 NOS
- TOTAL MODULES FOR PROJECT 180 X 14 (Buildings) = 2,520 NOS
- EACH MODULE SIZE 3.45M X 8.7M = 30 SQ.M (Excluding corridor)
- EACH BUILDING SIZE (36 MODULES & Including 1.8m wide corridor) 62.1M X 19.2M = 1192.3 SQ.M