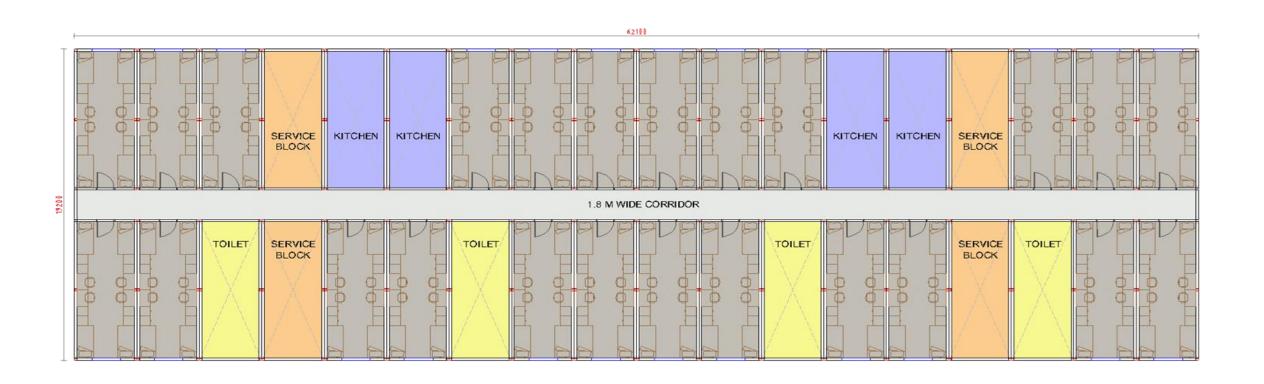

OPTION - A









## PLOT AREA – 74,882.4 SQ.M

- TOTAL ACCOMODATION 5,500 BEDS
- GROUND FLOOR AREA 16,692.2 SQ.M
- TOTAL BUILD UP AREA (G+4) 16,692 X 5 = 83,460 SQ.M
- TOTAL BUILDINGS 14 NOS.
- MODULES PER FLOOR (EACH BUILDING) 36 NOS (Including Service Block, Kitchen & Toilets)
- TOTAL MODULES PER BUILDING 36 X 5 = 180 NOS
- TOTAL MODULES FOR PROJECT 180 X 14 (Buildings) = 2,520 NOS
- EACH MODULE SIZE 3.45M X 8.7M = 30 SQ.M (Excluding corridor)
- EACH BUILDING SIZE (36 MODULES & Including 1.8m wide corridor) 62.1M X 19.2M = 1192.3 SQ.M









TYPICAL ROOM (4 NOS SINGLE BEDS)

OPTION 1 OPTION 2





## TYPICAL FLOOR PLAN (36 MODULES)