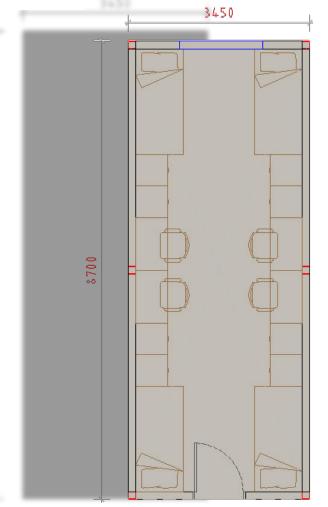

OPTION - A









## PLOT AREA – 74,882.4 SQ.M

- TOTAL ACCOMODATION 5,500 BEDS
- GROUND FLOOR AREA 16,692.2 SQ.M
- TOTAL BUILD UP AREA (G+4) 16,692 X 5 = 83,460 SQ.M
- TOTAL BUILDINGS 14 NOS.
- MODULES PER FLOOR (EACH BUILDING) 36 NOS (Including Service Block, Kitchen & Toilets)
- TOTAL MODULES PER BUILDING 36 X 5 = 180 NOS
- TOTAL MODULES FOR PROJECT 180 X 14 (Buildings) = 2,520 NOS
- EACH MODULE SIZE 3.45M X 8.7M = 30 SQ.M (Excluding corridor)
- EACH BUILDING SIZE (36 MODULES & Including 1.8m wide corridor) 62.1M X 19.2M = 1192.3 SQ.M









TYPICAL ROOM (4 NOS SINGLE BEDS)

OPTION 1 OPTION 2





## TYPICAL FLOOR PLAN (36 MODULES)